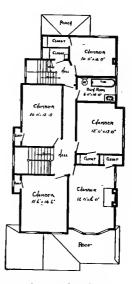

wo side elevations; wall sections and all necessary interior details. Specifications consist of about fifteen pages of typewritten matter.

Second Floor Plan

Full and complete working plans and specifications of this house will be furnished for \$5.00. Cost of this house is from about \$1,250 00 to about \$1.450.00, according to the locality in which it is built built.

Prints, together with a complete set of typespecifica-

They save



WAT. H. SCHROEDER ARCHT.



First Floor Plan Size: Width, 29 feet; length, 52 feet, exclusive of porches

Blue prints consist of cellar and foundation plan; attic and roof plan; first and recond floor plans, front, rear, two side elevations; wall sections and all necessary interior details. Specifications consist of about 20 pages of typewritten matter.



# Second Floor Plan

Full and complete working plans and specifications of this house will be furnished for \$5.00. Cost of this house is from about \$2,450.00 to about \$2,675.00, according to the locality in which it is built. built.





Size: Width, 32 feet; length, 38 feet, exclusive of porches

Blue prints consist of cellar and foundation plan; roof plan; first and second floor plans; front, rear, two side elevations; wall sections and all necessary interior details. Specifications consist of about twenty-five pages of typewritten matter.

Full and complete working plans and specifications of this house will be furnished for \$5.00. Cost of this house is from about \$2,200 00 to about \$2,450.00, according to the locality in which it is built.





only **\$5.00** 

We mail Plans a